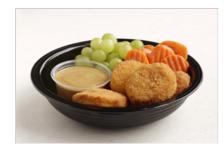

<sup>\*</sup> Percent daily values are based on a 2,000 calorie diet. Your daily values may be higher or lower depending on your calorie needs.

CN Label: Yes

CN Label Numbers: 090589

CN Statement: Five 0.79 oz. fully cooked, whole grain, home-style, chunk-shaped, breaded chicken patties provides 2.00 oz. equivalent meat and 1.00 oz. equivalent grains for Child Nutrition Meal Pattern Requirements.