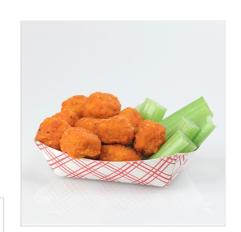

### Hot 'N Spicy Whole Grain Popcorn Chicken, 0.27 oz.

# HOT & SPICY POPCORN CHICKEN-CN

CHICKEN PATTIE FRITTERS